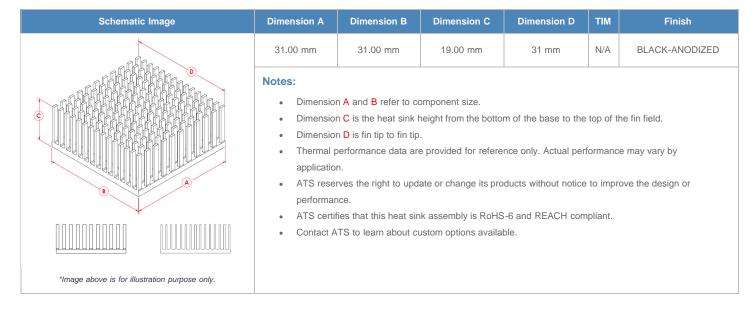

**

| AIR VELOCITY       |               | @200 LFM<br>1.0 M/S | @300 LFM<br>1.5 M/S | @400 LFM<br>2.0 M/S | @500 LFM<br>2.5 M/S | @600 LFM<br>3.0 M/S | @700 LFM<br>3.5 M/S | @800 LFM<br>4.0 M/S |
|--------------------|---------------|---------------------|---------------------|---------------------|---------------------|---------------------|---------------------|---------------------|
| THERMAL RESISTANCE | Unducted Flow | 4.07 °C/W           | 3.1 °C/W            | 2.7 °C/W            | 2.4 °C/W            | 2.2 °C/W            | 2 °C/W              | 1.9 °C/W            |
|                    | Ducted Flow   | 2.6                 | 2.2                 | 2                   | 1.8                 | 1.7                 | 1.6                 | 1.5                 |

## **Product Detail**